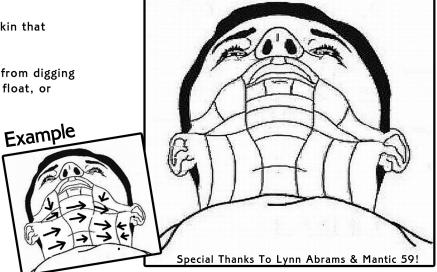

|                    |                  |                      |          |

## No Burn Slight Burn Hell Fire Notes

## **Useful Descriptors**

**Slickness** is the thin film between the blade edge and skin that prevents friction.

**Cushioning** is a thicker layer that stops the blade edge from digging into the skin - either directly by making the blade edge float, or indirectly by making some other part of the razor float.

Glide & Lubrication mean the same for most. It is the smoothness or lack of resistance you experience with a soap, cream or oil.

BBS Baby Butt Smooth DFS Damn Fine Shave CCS Close Comfortable Shave CWS Cold Water Shave HWS Hot Water Shave DWS Distilled Water Shave